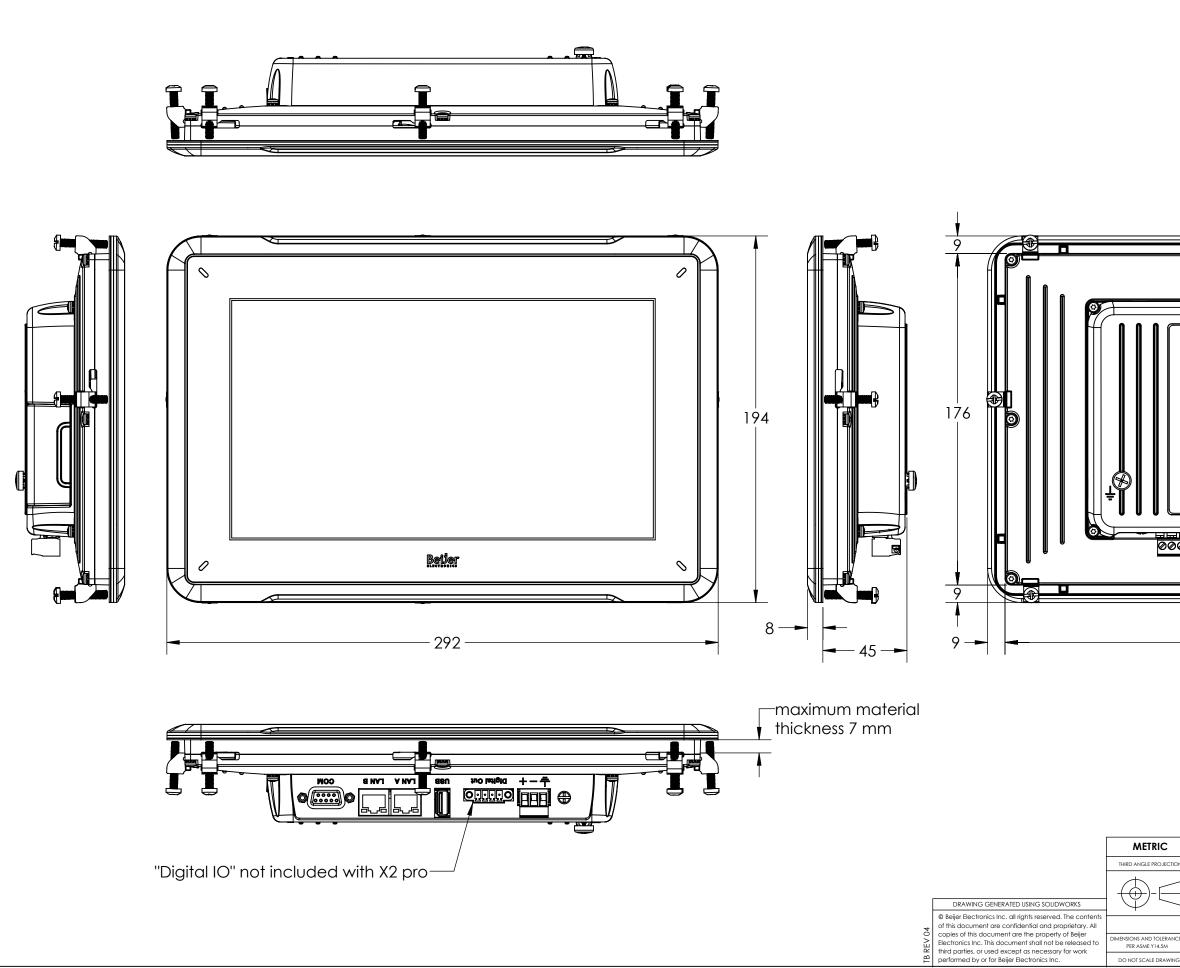

|                  | REV.                   |                                                                          |          | CRIPTION        |                                                                                                   |                                        | ECODATE                | ECO#                 |
|------------------|------------------------|--------------------------------------------------------------------------|----------|-----------------|---------------------------------------------------------------------------------------------------|----------------------------------------|------------------------|----------------------|
|                  | A                      |                                                                          | Initio   | al release.     |                                                                                                   |                                        | 18 Jan 2016            | NA                   |
|                  |                        |                                                                          |          |                 |                                                                                                   |                                        |                        |                      |
|                  |                        |                                                                          |          |                 |                                                                                                   |                                        | ĨQ                     |                      |
|                  |                        |                                                                          |          |                 |                                                                                                   |                                        |                        |                      |
|                  | <u> </u>               | 73 ——                                                                    |          |                 |                                                                                                   |                                        |                        | _9                   |
|                  |                        |                                                                          |          |                 |                                                                                                   |                                        | 1 1                    |                      |
|                  | DIMENSIONS .<br><150 n | IERWISE SPECIFIED<br>ARE IN MILLIMETERS.<br>nm ± 0.13 mm<br>am ± 0.25 mm | Be       | ije             | <ul> <li>Beijer Electri</li> <li>1865 West 2</li> <li>Salt Lake C</li> <li>84119 • USA</li> </ul> | ronics Inc.<br>2100 South<br>ity, Utah | Phone 801-<br>Fax 801- | 466-8770<br>466-8792 |
|                  | ANC<br>IGINATOR        |                                                                          |          | RONICS          | www.beijer                                                                                        | electronicsing                         |                        |                      |
|                  | IGINATION              |                                                                          | X2 m     | 2 pro<br>notion | то-в2, X<br>10-в2 (                                                                               | 2 con<br>Dutline                       | trol 10-B2<br>Dimens   | <u>,</u><br>ions     |
| erances<br>im AP | 14 J<br>PROVAL:        | lan 2016                                                                 | <b>B</b> | G. NO.          | DOC-0                                                                                             | 0005                                   | REV                    |                      |
| AWING            |                        |                                                                          |          |                 |                                                                                                   |                                        | SHEET 1 OF             | 1                    |